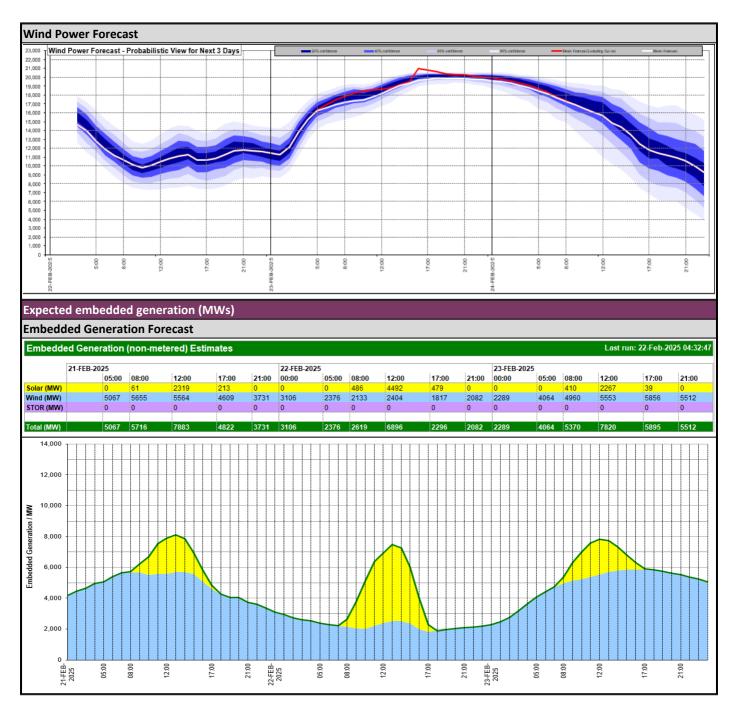

-----------|--|
| Today                       | Import | Export | Remarks         |  |
| Netherlands (BritNed)       | 1000   | 1000   | Fully Available |  |
| France (IFA)                | 2000   | 2000   | Fully Available |  |
| Belgium (Nemo)              | 1000   | 1000   | Fully Available |  |
| Ireland (EWIC)              | 500    | 500    | Fully Available |  |
| France (ElecLink)           | 2000   | 2000   | Fully Available |  |
| Northern Ireland (MOYLE)    | 450    | 450    | Fully Available |  |
| Norway (NSL)                | 1400   | 1400   | Fully Available |  |
| France (IFA2)               | 1000   | 1000   | Fully Available |  |
| Viking Link                 | 1400   | 1400   | Fully Available |  |
| Ireland (GreenLink)         | 500    | 500    | Fully Available |  |





| Weather                                                                                                                             | Source                                                                                                    | Commentary                                                                                                                                                                                                                                                                                                                                                                                                                                                             |
|------------------------------------------------------------------------------------------------