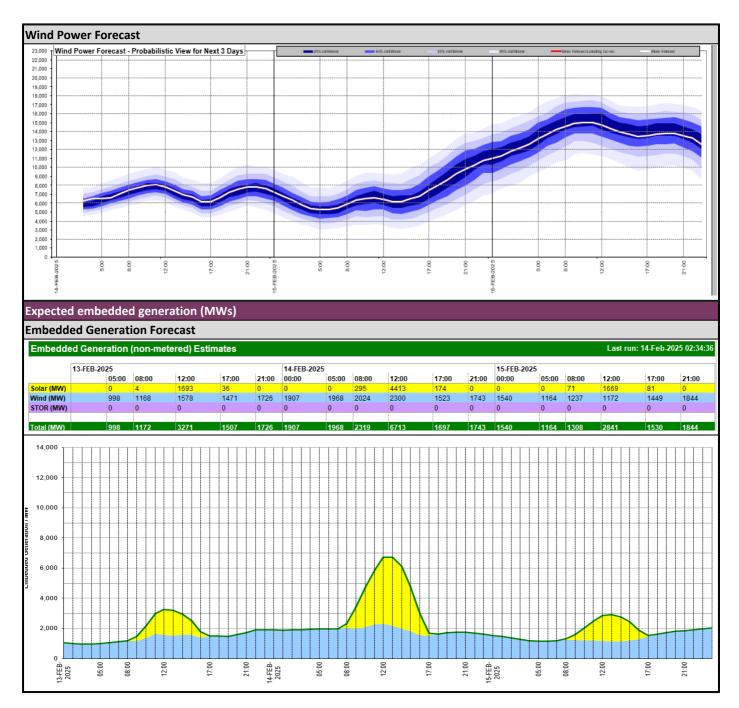

| Fully Available |  |
| France (IFA)                               | 2000   | 2000   | Fully Available |  |
| Belgium (Nemo)                             | 1000   | 1000   | Fully Available |  |
| Ireland (EWIC)                             | 500    | 500    | Fully Available |  |
| France (ElecLink)                          | 1000   | 1000   | Fully Available |  |
| Northern Ireland (MOYLE)                   | 450    | 450    | Fully Available |  |
| Norway (NSL)                               | 1400   | 1400   | Fully Available |  |
| France (IFA2)                              | 1000   | 1000   | Fully Available |  |
| Viking Link                                | 1400   | 1400   | Fully Available |  |
| Ireland (GreenLink)                        | 500    | 500    | Fully Available |  |





| Weather                      | Source                                              | Commentary                                                                                                                                                                                                                                                                                                                                                                                                                                           |
|------------------------------|-----------------------------------------------------|------------------------------------------------------------------------------------------------------------------------------------------------------------------------------------------