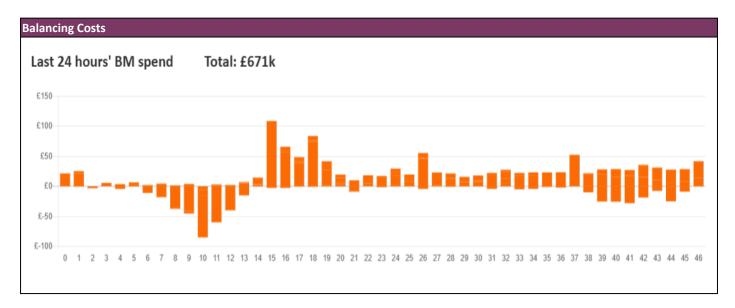

---------|--|----------------|--|
| General Status                                           |  | Voltage        |  |
| Demand                                                   |  | System Inertia |  |
| System Margins                                           |  | Weather        |  |
| Generation                                               |  | Transmission   |  |
| Active Constraints                                       |  |                |  |
| System Warning                                           |  |                |  |

| Today's Minimum De-Rated Margin | 8,416 MW (SP 36) |         |
|---------------------------------|------------------|---------|
| Current DMILL expect Less Dick  | Generation       | 1500 MW |
| Current BMU Largest Loss Risk   | Demand           | 1400 MW |



| Yesterday's Market Summary |                     |  |
|----------------------------|---------------------|--|
| Cash Out Price (Max)       | 195.5 £/MWh (SP 32) |  |
| Cash Out Price (Min)       | 11 £/MWh (SP 12)    |  |
| Peak Demand Yesterday      | 43,227 MW           |  |
| Minimum Demand             | 25,679 MW           |  |

| Interconnector Net Transfer Capacity (MWs) |        |        |                 |  |
|--------------------------------------------|--------|--------|-----------------|--|
| Today                                      | Import | Export | Remarks         |  |
| Netherlands (BritNed)                      | 1000   | 1000   | Fully Available |  |
| France (IFA)                               | 2000   | 2000   | Fully Available |  |
| Belgium (Nemo)