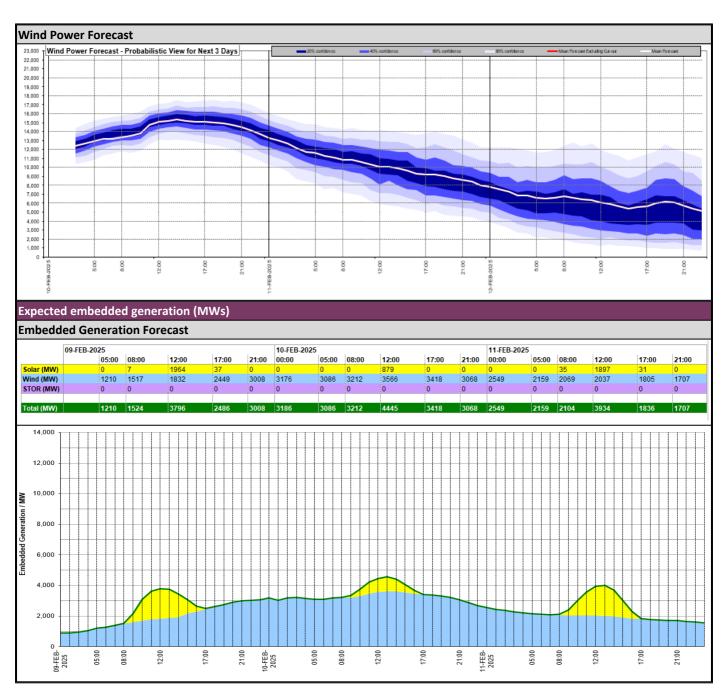

| 1000   | 1000   | Fully Available |
| France (IFA)                               | 2000   | 2000   | Fully Available |
| Belgium (Nemo)                             | 1000   | 1000   | Fully Available |
| Ireland (EWIC)                             | 500    | 500    | Fully Available |
| France (ElecLink)                          | 1000   | 1000   | Fully Available |
| Northern Ireland (MOYLE)                   | 450    | 450    | Fully Available |
| Norway (NSL)                               | 1400   | 1400   | Fully Available |
| France (IFA2)                              | 1000   | 1000   | Fully Available |
| Viking Link                                | 1400   | 1400   | Fully Available |
| Ireland (GreenLink)                        | 500    | 500    | Fully Available |





| Weather                                              | Source                                              | Commentary                                                                                                                                                                                                                                                                                                                                                                                                                                             |
|------------------------------------------------------|-----------------------------------------------------|----------------------------------------------------------------------------------------------------------------------------------------