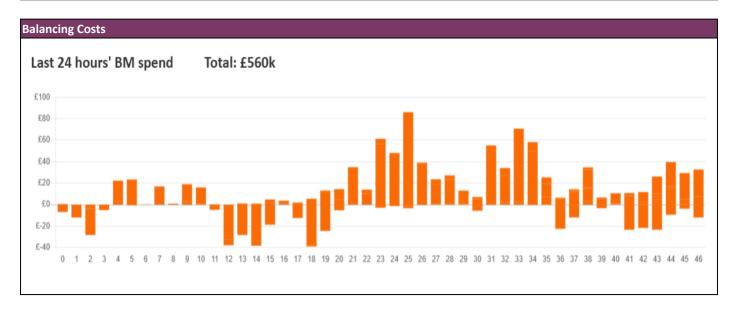

---------|--|----------------|--|
| General Status                                           |  | Voltage        |  |
| Demand                                                   |  | System Inertia |  |
| System Margins                                           |  | Weather        |  |
| Generation                                               |  | Transmission   |  |
| Active Constraints                                       |  |                |  |
| System Warning                                           |  |                |  |

| Today's Minimum De-Rated Margin | 14070 MW (SP 35) |         |
|---------------------------------|------------------|---------|
| Current DMILL expect Loca Dick  | Generation       | 1500 MW |
| Current BMU Largest Loss Risk   | Demand           | 750 MW  |



| Yesterday's Market Summary |                   |  |
|----------------------------|-------------------|--|
| Cash Out Price (Max)       | 162 £/MWh (SP 27) |  |
| Cash Out Price (Min)       | 12 £/MWh (SP 4)   |  |
| Peak Demand Yesterday      | 41,962 MW         |  |
| Minimum Demand             | 22,949 MW         |  |

| Interconnector Net Transfer Capacity (MWs) |        |        |                 |
|--------------------------------------------|--------|--------|-----------------|
| Today                                      | Import | Export | Remarks         |
| Netherlands (BritNed)                      | 1000   | 1000   | Fully Available |
| France (IFA)                               | 2000   | 2000   | Fully Available |
| Belgium (Nemo)                             | 1000   | 10