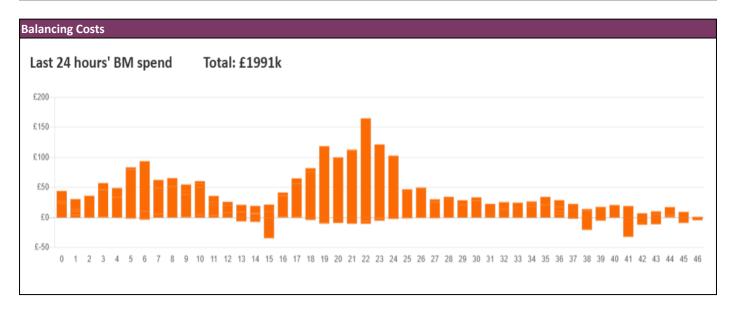

-------------|--|----------------|--|
| General Status                                           |  | Voltage        |  |
| Demand                                                   |  | System Inertia |  |
| System Margins                                           |  | Weather        |  |
| Generation                                               |  | Transmission   |  |
| Active Constraints                                       |  |                |  |
| System Warning                                           |  |                |  |

| Today's Minimum De-Rated Margin | 8092 MW (SP 37) |         |
|---------------------------------|-----------------|---------|
| Current BMU Largest Loss Risk   | Generation      | 1500 MW |
|                                 | Demand          | 750 MW  |



| Yesterday's Market Summary |                    |  |
|----------------------------|--------------------|--|
| Cash Out Price (Max)       | 170 £/MWh (SP 24)  |  |
| Cash Out Price (Min)       | 91.79 £/MWh (SP 4) |  |
| Peak Demand Yesterday      | 39,857 MW          |  |
| Minimum Demand             | 23,600 MW          |  |

| Interconnector<br>Net Transfer Capacity (MWs) |        |        |                 |  |
|-----------------------------------------------|--------|--------|-----------------|--|
| Today                                         | Import | Export | Remarks         |  |
| Netherlands (BritNed)                         | 1000   | 1000   | Fully Available |  |
| France (IFA)                                  | 2000   | 2000   | Fully Available |  |
| Belgium (Nemo)