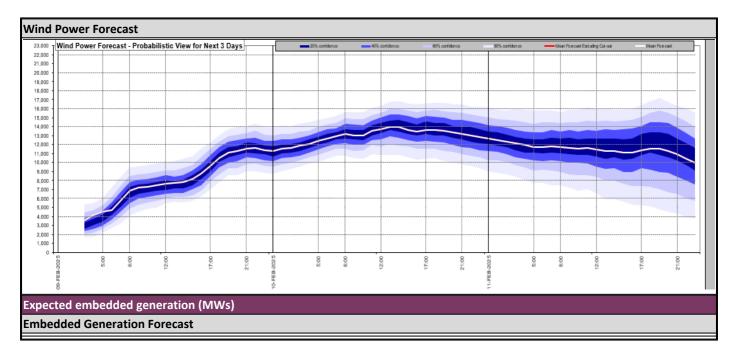

ance (IFA)                                  | 2000   | 2000   | Fully Available |  |
| Belgium (Nemo)                                | 1000   | 1000   | Fully Available |  |
| Ireland (EWIC)                                | 500    | 500    | Fully Available |  |
| France (ElecLink)                             | 1000   | 1000   | Fully Available |  |
| Northern Ireland (MOYLE)                      | 450    | 450    | Fully Available |  |
| Norway (NSL)                                  | 1400   | 1400   | Fully Available |  |
| France (IFA2)                                 | 1000   | 1000   | Fully Available |  |
| Viking Link                                   | 1400   | 1400   | Fully Available |  |
| Ireland (GreenLink)                           | 500    | 500    | Fully Available |  |





| Weather                                              | Source                  | Commentary          |
|------------------------------------------------------|-------------------------|---------------------|
|                                                      | Met Office              | Today:              |
| Latest forecast (Summary)                            | <u>SEPA</u>             |                     |
|                                                      | Natural Resources Wales | Tonight:            |
|                                                      | Met Office Weather      | UK Weather Warnings |
| General Weather Concerns                             | <u>Warnings</u>         |                     |
| e.g. wind, rain, snow, flooding, GB Weather Warnings | <u>SEP