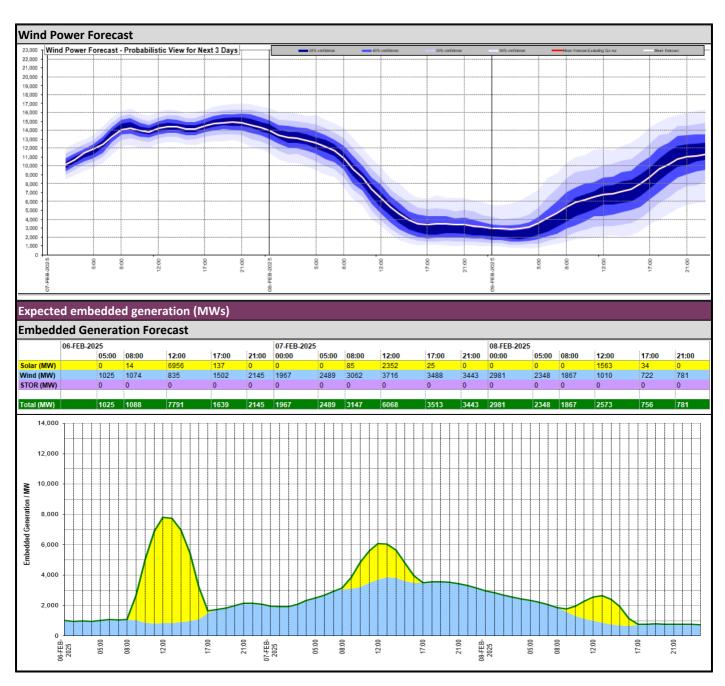

city (MWs) |        |        |                 |
| Today                       | Import | Export | Remarks         |
| Netherlands (BritNed)       | 1000   | 1000   | Fully Available |
| France (IFA)                | 2000   | 2000   | Fully Available |
| Belgium (Nemo)              | 1000   | 1000   | Fully Available |
| Ireland (EWIC)              | 500    | 500    | Fully Available |
| France (ElecLink)           | 1000   | 1000   | Fully Available |
| Northern Ireland (MOYLE)    | 450    | 450    | Fully Available |
| Norway (NSL)                | 1400   | 1400   | Fully Available |
| France (IFA2)               | 1000   | 1000   | Fully Available |
| Viking Link                 | 1400   | 1400   | Fully Available |
| Ireland (GreenLink)         | 500    | 500    | Fully Available |





| Weather                                                    | Source                                              | Commentary                                                                                                                                                                                                                                                                                                                                                                                                                                                  |
|------------------------------------------------------------|-----------------------------------------------------|-----------------------------------------------------------------------------------------------------------------------