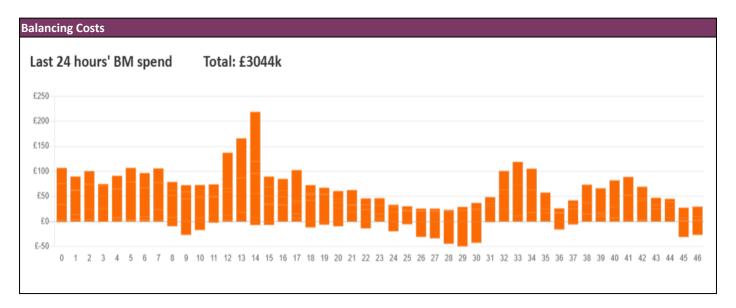

-----|--|----------------|--|
| General Status                                           |  | Voltage        |  |
| Demand                                                   |  | System Inertia |  |
| System Margins                                           |  | Weather        |  |
| Generation                                               |  | Transmission   |  |
| Active Constraints                                       |  |                |  |
| System Warning                                           |  |                |  |

| Today's Minimum De-Rated Margin | 18,917 MW (SP 36) |         |
|---------------------------------|-------------------|---------|
| Current DMILL expect Less Dick  | Generation        | 1500 MW |
| Current BMU Largest Loss Risk   | Demand            | 750 MW  |



| Yesterday's Market Summary |                      |  |
|----------------------------|----------------------|--|
| Cash Out Price (Max)       | 197.71 £/MWh (SP 16) |  |
| Cash Out Price (Min)       | 55.00 £/MWh (SP 5    |  |
| Peak Demand Yesterday      | 41,681 MW            |  |
| Minimum Demand             | 25,802 MW            |  |

| Interconnector              |        |        |                 |
|-----------------------------|--------|--------|-----------------|
| Net Transfer Capacity (MWs) |        |        |                 |
| Today                       | Import | Export | Remarks         |
| Netherlands (BritNed)       | 1000   | 1000   | Fully Available |
| France (IFA)                | 2000   | 2000   | Fully Available |
| Belgium (Nemo)              | 1000   | 1000