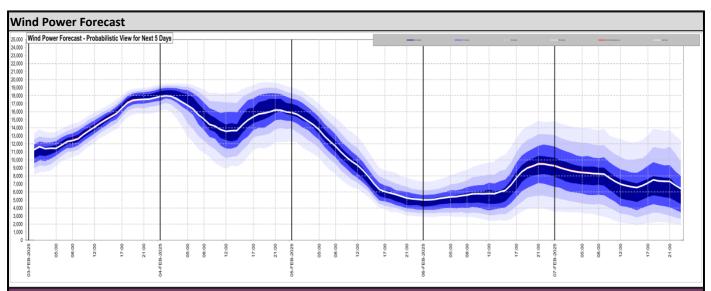

## Expected embedded generation (MWs)

| Weather                                                                | Source                                                                                 | Commentary                                                                                                                                                                                                                                                                                                                                                                                                                                                                                   |
|------------------------------------------------------------------------|----------------------------------------------------------------------------------------|----------------------------------------------------------------------------------------------------------------------------------------------------------------------------------------------------------------------------------------------------------------------------------------------------------------------------------------------------------------------------------------------------------------------------------------------------------------------------------------------|
| Latest forecast<br>(Summary)                                           | <u>Met Office</u><br><u>SEPA</u><br><u>Natural</u><br><u>Resources</u><br><u>Wales</u> | Today:<br>Mostly dry in England and Wales with sunshine in places once low cloud and fog clears.<br>Staying cloudier with light showers in eastern England. Windy in Scotland and Northern<br>Ireland with coastal gales and occasional rain, heaviest in the northwest.<br>Tonight:<br>Periods of heavy rain across Northern Ireland and Scotland, spreading into northern<br>England and west Wales later. Windy for many with coastal gales. Staying dry further<br>south and east. Mild. |
| General Weather                                                        | <u>Met Office</u><br><u>Weather</u>                                                    | UK Weather Warnings<br>No weather warnings are in force for the UK                                                                                                                                                                                                                                                                                                                                                                                                                           |
| Concerns<br>e.g. wind, rain, snow,<br>flooding, GB Weather<br>Warnings | Warnings<br>SEPA<br>Natural<br>Resources<br>Wales                                      | Flood Warnings<br>9 flood warnings and 60 flood alerts issued for England.<br>0 flood warnings and 0 flood alerts issued for Scotland.                                                                                                                                                                                                                                                                                                                                                       |
|                                                                        |                                                                                        | 0 flood warnings and 0 flood alerts issued for Wales.                                                                                                                                                                                                                                                                                                                                                                                                                                        |