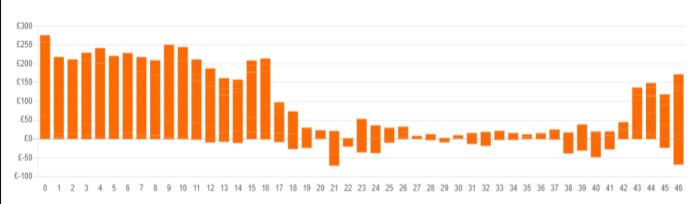

## **Balancing Costs**

Last 24 hours' BM spend

Total: £4417k

| Yesterday's Market Summary |                        |  |
|----------------------------|------------------------|--|
| Cash Out Price (Max)       | £162.00 /MWh (SP 29)   |  |
| Cash Out Price (Min)       | -£1.57 /MWh (SP 21,22) |  |
| Peak Demand Yesterday      | 41,372 MW              |  |
| Minimum Demand             | 24,917 MW              |  |