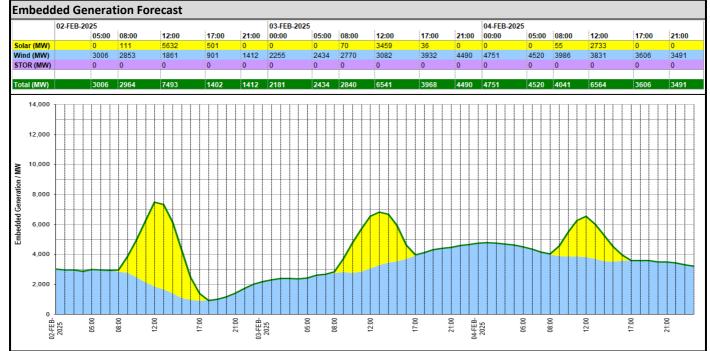

## Expected embedded generation (MWs)

| Weather                                                                | Source                                                                                 | Commentary                                                                                                                                                                                                                                                                                                                                                                                                                                                                                   |
|------------------------------------------------------------------------|----------------------------------------------------------------------------------------|----------------------------------------------------------------------------------------------------------------------------------------------------------------------------------------------------------------------------------------------------------------------------------------------------------------------------------------------------------------------------------------------------------------------------------------------------------------------------------------------|
| Latest forecast<br>(Summary)                                           | <u>Met Office</u><br><u>SEPA</u><br><u>Natural</u><br><u>Resources</u><br><u>Wales</u> | Today:<br>Mostly dry in England and Wales with sunshine in places once low cloud and fog clears.<br>Staying cloudier with light showers in eastern England. Windy in Scotland and Northern<br>Ireland with coastal gales and occasional rain, heaviest in the northwest.<br>Tonight:<br>Periods of heavy rain across Northern Ireland and Scotland, spreading into northern<br>England and west Wales later. Windy for many with coastal gales. Staying dry further<br>south and east. Mild. |
| General Weather                                                        | <u>Met Office</u><br><u>Weather</u>                                                    | UK Weather Warnings<br>No weather warnings are in force for the UK                                                                                                                                                                                                                                                                                                                                                                                                                           |
| Concerns<br>e.g. wind, rain, snow,<br>flooding, GB Weather<br>Warnings | Warnings<br>SEPA<br>Natural<br>Resources<br>Wales                                      | Flood Warnings<br>9 flood warnings and 60 flood alerts issued for England.<br>0 flood warnings and 0 flood alerts issued for Scotland.                                                                                                                                                                                                                                                                                                                                                       |
|                                                                        |                                                                                        | 0 flood warnings and 0 flood alerts issued for Wales.                                                                                                                                                                                                                                                                                                                                                                                                                                        |