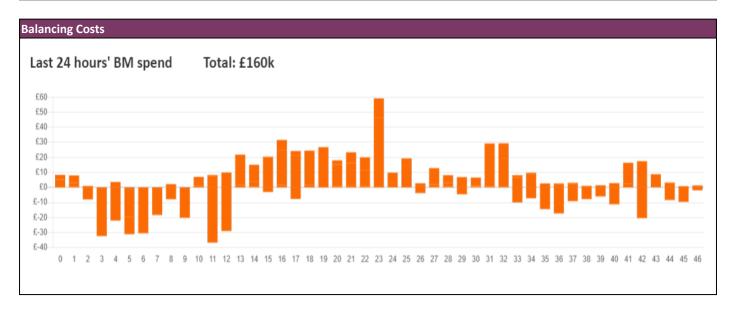

| Yesterday's Market Summary |                      |  |
|----------------------------|----------------------|--|
| Cash Out Price (Max)       | £162.00 /MWh (SP 34) |  |
| Cash Out Price (Min)       | £0 /MWh (SP 8)       |  |
| Peak Demand Yesterday      | 42,360 MW            |  |
| Minimum Demand             | 24,890 MW            |  |