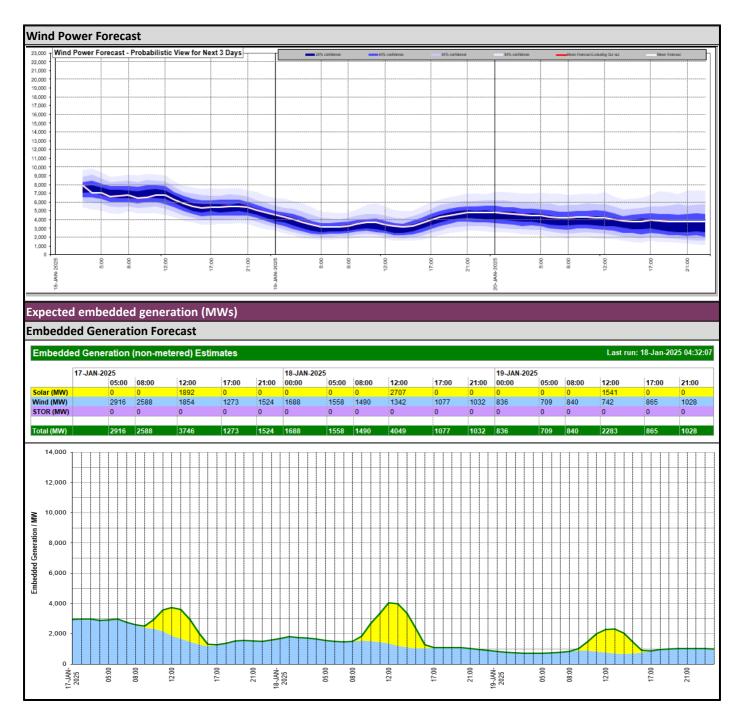

| 1000   | Fully Available                        |
| Ireland (EWIC)                             | 500    | 500    | Fully Available                        |
| France (ElecLink)                          | 0      | 0      | Outage                                 |
| Northern Ireland (MOYLE)                   | 450    | 450    | Fully Available                        |
| Norway (NSL)                               | 1000   | 1000   | Partially Available - outage in Norway |
| France (IFA2)                              | 1000   | 1000   | Fully Available                        |
| Viking Link                                | 700    | 700    | Partially Available                    |
| Ireland (GreenLink)                        | 0      | 0      | Not yet commissioned                   |





| Weather                                                | Source                                              | Commentary                                                                                                                                                                                                                                                                                                                                                                                                             |
|--------------------------------------------------------|-----------------------------------------------------|--------------------------------------------------------------------------------------------------------------------------------------------------------------------