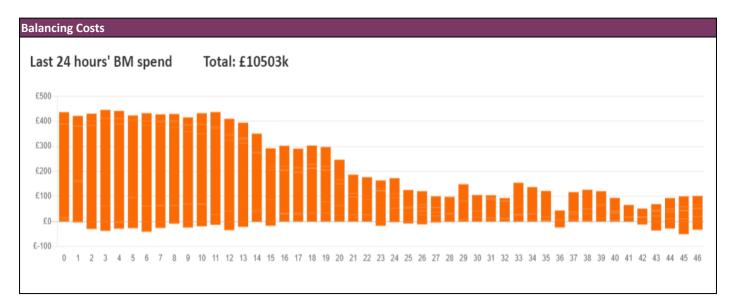

---------|--|----------------|--|
| General Status                                           |  | Voltage        |  |
| Demand                                                   |  | System Inertia |  |
| System Margins                                           |  | Weather        |  |
| Generation                                               |  | Transmission   |  |
| Active Constraints                                       |  |                |  |
| System Warning                                           |  |                |  |

| Today's Minimum De-Rated Margin | 6,024 MW (SP 36) |         |
|---------------------------------|------------------|---------|
| Current DMILL expect Loca Dick  | Generation       | 1300 MW |
| Current BMU Largest Loss Risk   | Demand           | 560 MW  |



| Yesterday's Market Summary |                      |  |
|----------------------------|----------------------|--|
| Cash Out Price (Max)       | £175.72 /MWh (SP 35) |  |
| Cash Out Price (Min)       | £50 /MWh (SP 3)      |  |
| Peak Demand Yesterday      | 40,688 MW            |  |
| Minimum Demand             | 23,060 MW            |  |

| Interconnector Net Transfer Capacity (MWs) |        |        |                                        |
|--------------------------------------------|--------|--------|----------------------------------------|
| Today                                      | Import | Export | Remarks                                |
| Netherlands (BritNed)                      | 0      | 0      | Unplanned Outage                       |
| France (IFA)