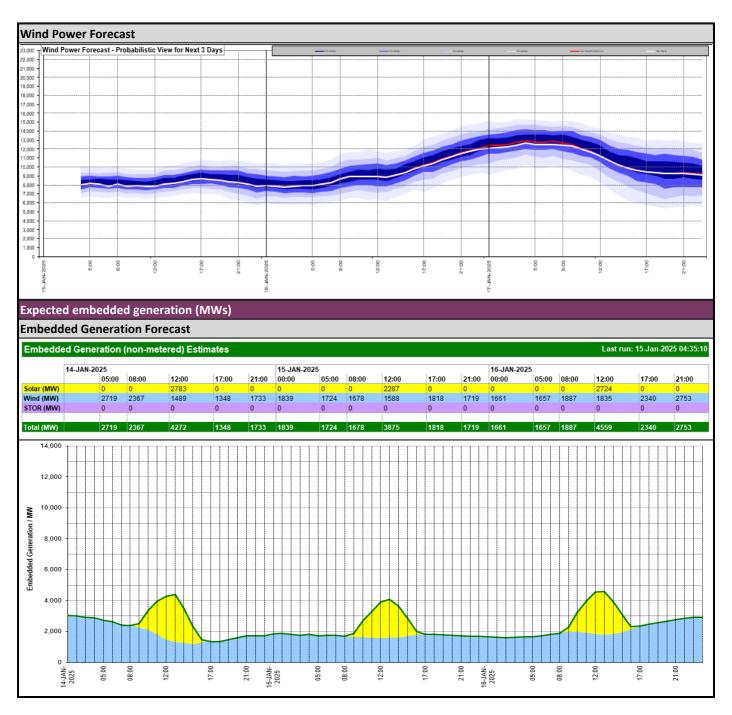

|
| France (IFA)                               | 1000   | 1000   | Partially available  |
| Belgium (Nemo)                             | 1000   | 1000   | Fully Available      |
| Ireland (EWIC)                             | 500    | 500    | Fully Available      |
| France (ElecLink)                          | 0      | 0      | Outage               |
| Northern Ireland (MOYLE)                   | 450    | 450    | Fully Available      |
| Norway (NSL)                               | 1400   | 1400   | Fully Available      |
| France (IFA2)                              | 1000   | 1000   | Fully Available      |
| Viking Link                                | 700    | 700    | Partially Available  |
| Ireland (GreenLink)                        | 0      | 0      | Not yet commissioned |





| Weather                      | Source                                              | Commentary                                                                                                                                                                                                                                                                                                                                                                                                                                                     |
|------------------------------|-----------------------------------------------------|--------------------------------------------------------------------------------------------------------------------------------------------------------------------------------