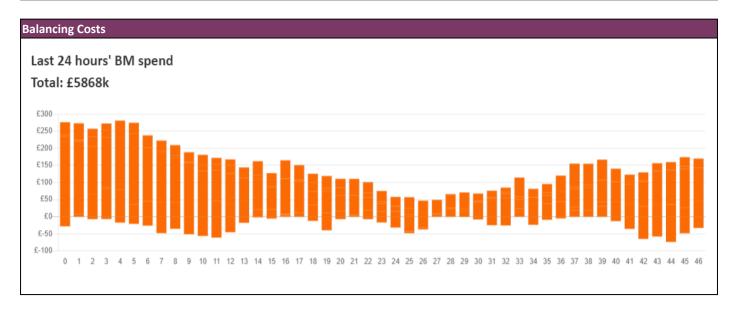

| Yesterday's Market Summary |                      |  |
|----------------------------|----------------------|--|
| Cash Out Price (Max)       | £141.02 /MWh (SP 40) |  |
| Cash Out Price (Min)       | £50 /MWh (SP 20)     |  |
| Peak Demand Yesterday      | 44,246 MW            |  |
| Minimum Demand             | 24,149 MW            |  |