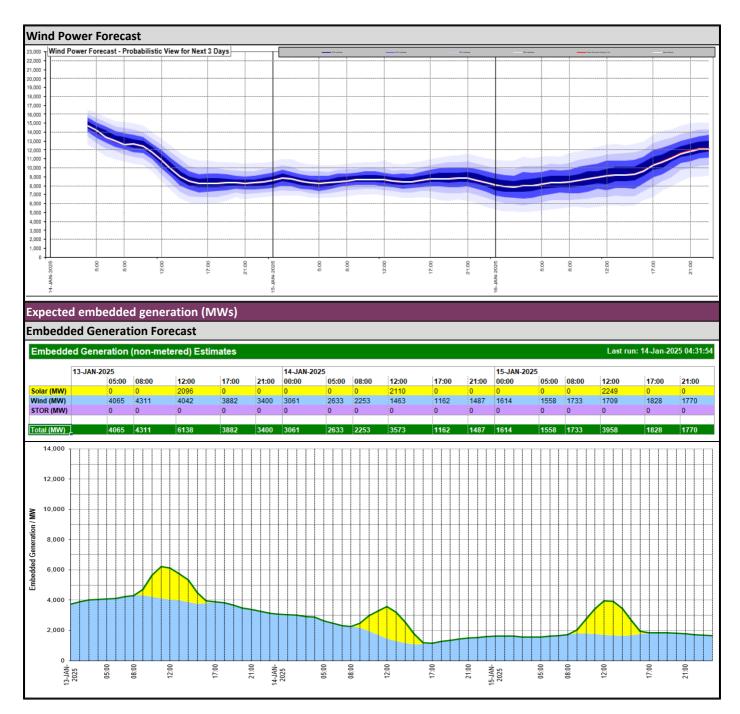

| 1500   | 1500   | Partially available  |
| Belgium (Nemo)                                | 1000   | 1000   | Fully Available      |
| Ireland (EWIC)                                | 500    | 500    | Fully Available      |
| France (ElecLink)                             | 0      | 0      | Outage               |
| Northern Ireland (MOYLE)                      | 450    | 450    | Fully Available      |
| Norway (NSL)                                  | 1400   | 1400   | Fully Available      |
| France (IFA2)                                 | 1000   | 1000   | Fully Available      |
| Viking Link                                   | 700    | 700    | Partially Available  |
| Ireland (GreenLink)                           | 0      | 0      | Not yet commissioned |





| Weather                                                                       | Source                                              | Commentary                                                                                                                                                                                                                                                                                                                                                                                                                                                                                               |
|-------------------------------------------------------------------------------|-----------------------------------------------------|------------------------------------