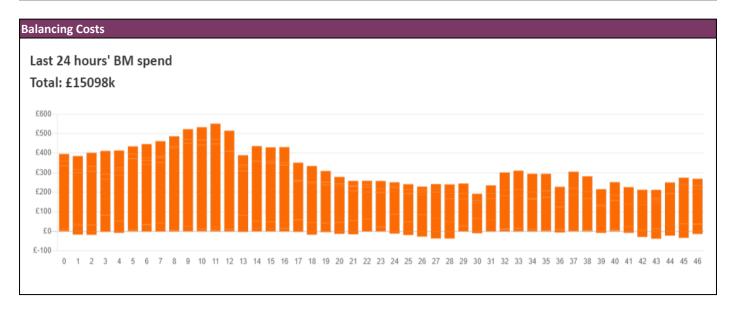

---------|--|----------------|--|
| General Status                                           |  | Voltage        |  |
| Demand                                                   |  | System Inertia |  |
| System Margins                                           |  | Weather        |  |
| Generation                                               |  | Transmission   |  |
| Active Constraints                                       |  |                |  |
| System Warning                                           |  |                |  |

| Today's Minimum De-Rated Margin | 6,533 MW (SP 36) |         |
|---------------------------------|------------------|---------|
| Current DMILL expect Loca Dick  | Generation       | 1500 MW |
| Current BMU Largest Loss Risk   | Demand           | 560 MW  |



| Yesterday's Market Summary |                      |
|----------------------------|----------------------|
| Cash Out Price (Max)       | £142.25 /MWh (SP 35) |
| Cash Out Price (Min)       | £38.63 /MWh (SP 5)   |
| Peak Demand Yesterday      | 44,928 MW            |
| Minimum Demand             | 23,581 MW            |

| Interconnector<br>Net Transfer Capacity (MWs) |        |        |                      |
|-----------------------------------------------|--------|--------|----------------------|
| Today                                         | Import | Export | Remarks              |
| Netherlands (BritNed)                         | 0      | 0      | Unplanned Outage     |
| France (IFA)                                  | 1500   | 1500   | Partially available  |
| Belgium (Nemo)