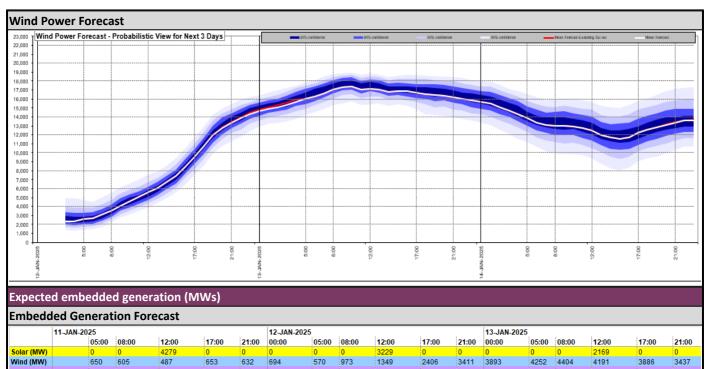

## NESO National Electricity Transmission System Status Report Sunday 12 January 2025

| Today's High Level Risk Status Forecast for the next 24h |  |                |  |
|----------------------------------------------------------|--|----------------|--|
| General Status                                           |  | Voltage        |  |
| Demand                                                   |  | System Inertia |  |
| System Margins                                           |  | Weather        |  |
| Generation                                               |  | Transmission   |  |
| Active Constraints                                       |  |                |  |
| System Warning                                           |  |                |  |