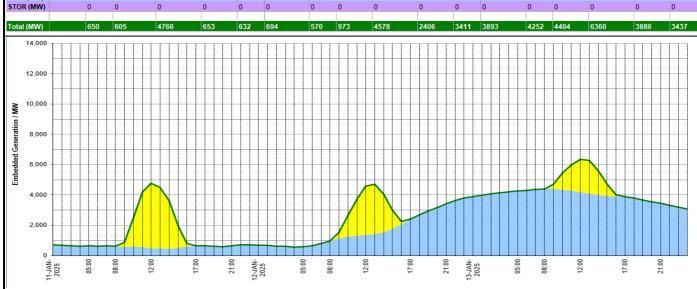

## NESO National Electricity Transmission System Status Report Sunday 12 January 2025

| Today's High Level Risk Status Forecast for the next 24h |  |                |  |
|----------------------------------------------------------|--|----------------|--|
| General Status                                           |  | Voltage        |  |
| Demand                                                   |  | System Inertia |  |
| System Margins                                           |  | Weather        |  |
| Generation                                               |  | Transmission   |  |
| Active Constraints                                       |  |                |  |
| System Warning                                           |  |                |  |