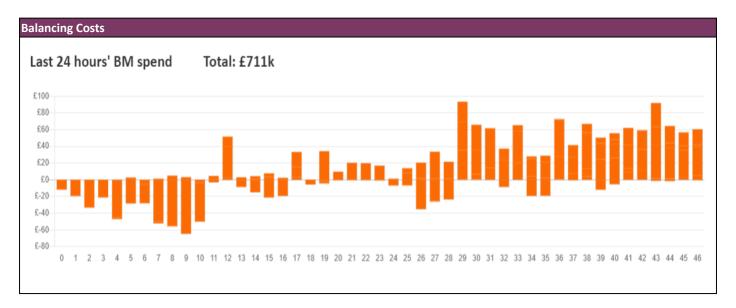

-----|--|----------------|--|
| General Status                                           |  | Voltage        |  |
| Demand                                                   |  | System Inertia |  |
| System Margins                                           |  | Weather        |  |
| Generation                                               |  | Transmission   |  |
| Active Constraints                                       |  |                |  |
| System Warning                                           |  |                |  |

| Today's Minimum De-Rated Margin | 10,625 MW (SP 35) |         |
|---------------------------------|-------------------|---------|
| Current DMILL expect Loca Dick  | Generation        | 1300 MW |
| Current BMU Largest Loss Risk   | Demand            | 560 MW  |



| Yesterday's Market Summary |                   |  |
|----------------------------|-------------------|--|
| Cash Out Price (Max)       | 190 £/MWh (SP 23) |  |
| Cash Out Price (Min)       | 5 £/MWh (SP 12)   |  |
| Peak Demand Yesterday      | 40,829 MW         |  |
| Minimum Demand             | 22,660 MW         |  |

| Interconnector Net Transfer Capacity (MWs) |        |        |                                            |
|--------------------------------------------|--------|--------|--------------------------------------------|
| Today                                      | Import | Export | Remarks                                    |
| Netherlands (BritNed)                      | 0      | 0      | Unplanned Outage                           |
| France (IFA)