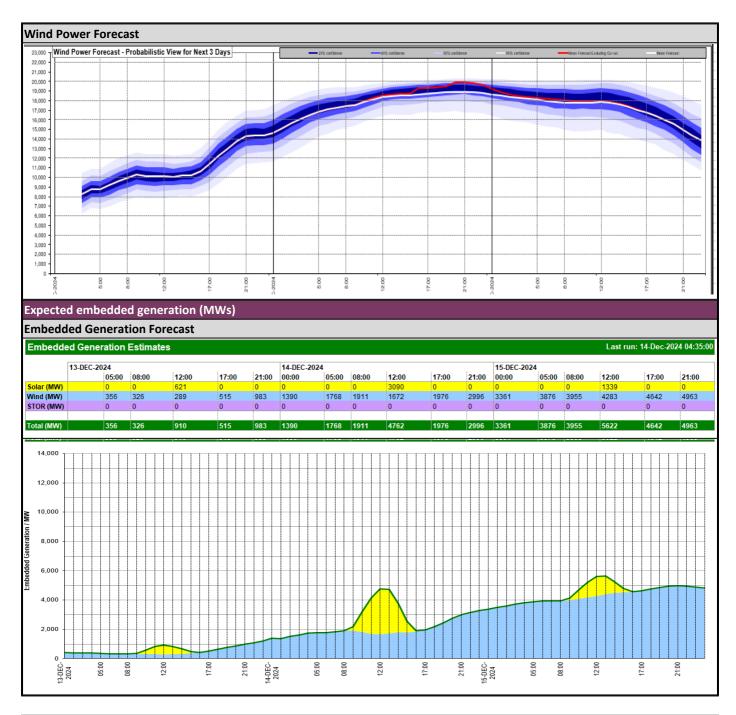

|
| Ireland (EWIC)                             | 500    | 500    | Fully Available                            |
| France (ElecLink)                          | 0      | 0      | Outage                                     |
| Northern Ireland (MOYLE)                   | 450    | 450    | Fully Available                            |
| Norway (NSL)                               | 700    | 700    | Partially Available - Pole 2 Fault outage. |
| France (IFA2)                              | 1000   | 1000   | Fully Available                            |
| Viking Link                                | 1430   | 1430   | Fully Available                            |
| Ireland (GreenLink)                        | 0      | 0      | Not yet commissioned                       |





| Weather                                                                                   | Source                                                   | Commentary                                                                                                                                                                                                                                                                                                                                                                                                                                                        |
|-------------------------------------------------------------------------------------------|----------------------------------------------------------|-----------------------------------------