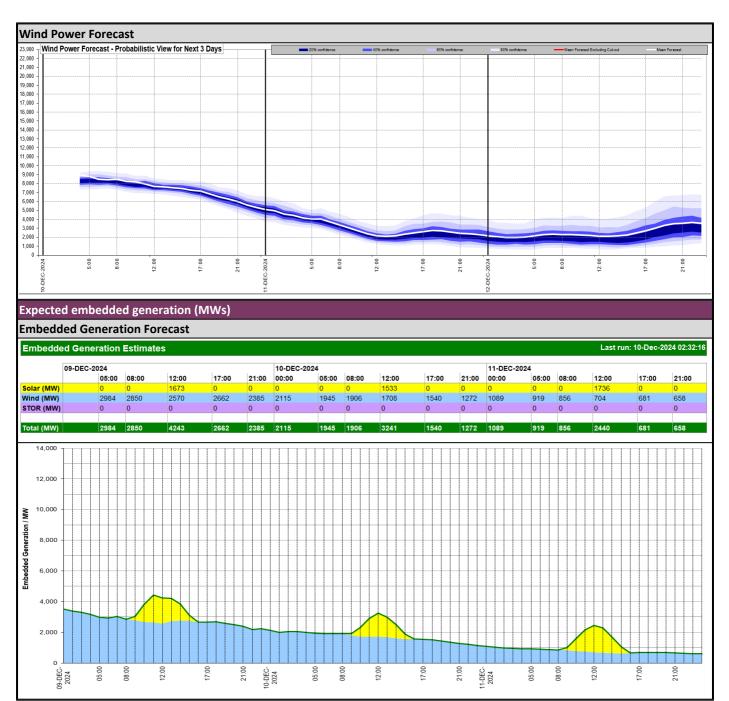

y                       | Import | Export | Remarks              |
| Netherlands (BritNed)       | 0      | 0      | Unplanned Outage     |
| France (IFA)                | 2000   | 2000   | Fully Available      |
| Belgium (Nemo)              | 1000   | 1000   | Fully Available      |
| Ireland (EWIC)              | 500    | 500    | Fully Available      |
| France (ElecLink)           | 0      | 0      | Outage               |
| Northern Ireland (MOYLE)    | 450    | 450    | Fully Available      |
| Norway (NSL)                | 1400   | 1400   | Fully Available      |
| France (IFA2)               | 1000   | 1000   | Fully Available      |
| Viking Link                 | 1430   | 1430   | Fully Available      |
| Ireland (GreenLink)         | 0      | 0      | Not yet commissioned |





| Weather                                                                                   | Source                                                                                 | Commentary                                                                                                                                                                                                                                                                                                                                                                                                                                                                                              |
|-------------------------------------------------------------------------------------------|--------------------------------