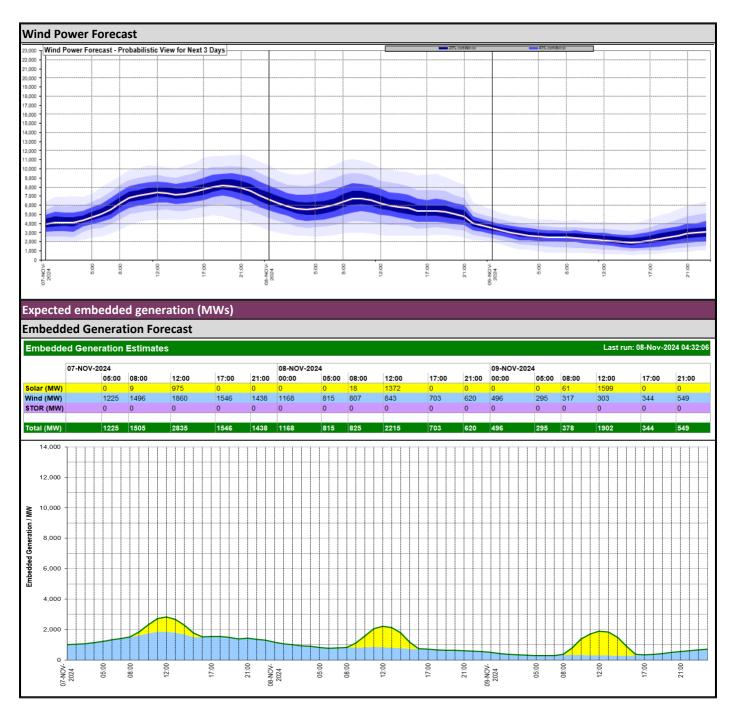

| 2000   | 2000   | Fully Available      |
| Belgium (Nemo)                                | 1000   | 1000   | Fully Available      |
| Ireland (EWIC)                                | 500    | 500    | Fully Available      |
| France (ElecLink)                             | 0      | 0      | Unplanned Outage     |
| Northern Ireland (MOYLE)                      | 450    | 450    | Fully Available      |
| Norway (NSL)                                  | 1400   | 1400   | Fully Available      |
| France (IFA2)                                 | 0      | 0      | Unplanned Outage     |
| Viking Link                                   | 0      | 0      | Planned Outage       |
| Ireland (GreenLink)                           | 0      | 0      | Not yet commissioned |





| Weather                                                                                   | Source                                                                                                                      | Commentary                                                                                                                                                                                                                                                                                                                                                                                                                                                                   |
|-------------------------------------------------------------------------------------------|----------------------