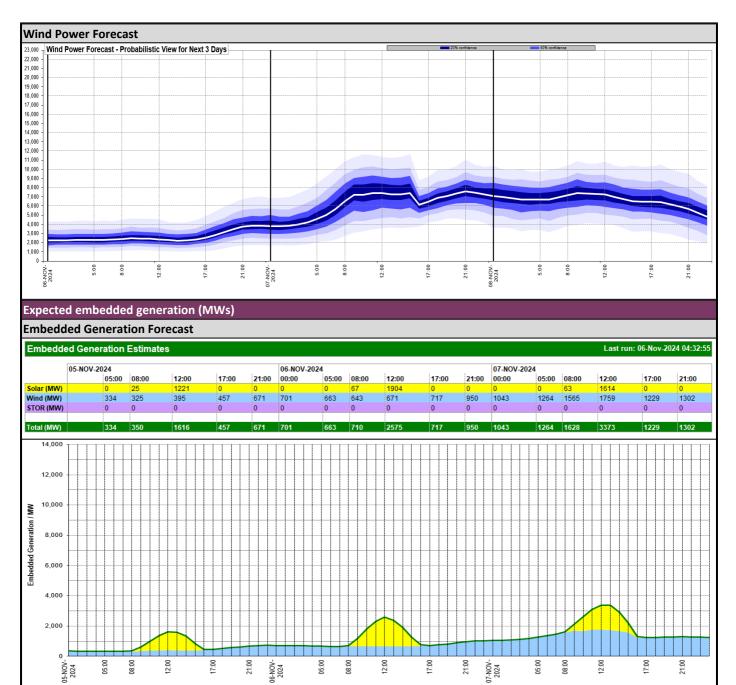

| Weather                                                                          | Source                                                                                 | Commentary                                                                                                                                                                                                                                                                                                                                                                           |
|----------------------------------------------------------------------------------|----------------------------------------------------------------------------------------|--------------------------------------------------------------------------------------------------------------------------------------------------------------------------------------------------------------------------------------------------------------------------------------------------------------------------------------------------------------------------------------|
| Latest forecast (Summary)                                                        | <u>Met Office</u><br><u>SEPA</u><br><u>Natural</u><br><u>Resources</u><br><u>Wales</u> | <ul> <li>Today:         A murky start in the southeast with low cloud and hill fog slow to clear. A generally cloudy day elsewhere with patchy rain and drizzle in the west. Turning breezy in the northwest later, and mild in any sunny spells.     </li> <li>Tonight:         Remaining cloudy for most overnight with low cloud and hill fog bringing pockets of     </li> </ul> |
|                                                                                  |                                                                                        | drizzle in places. Some clearer spells further north, and still breezy in the northwest.                                                                                                                                                                                                                                                                                             |
|                                                                                  | Mot Office                                                                             | UK Weather Warnings                                                                                                                                                                                                                                                                                                                                                                  |
|                                                                                  | <u>Met Office</u><br>Weather                                                           | No weather warnings are in force for the UK                                                                                                                                                                                                                                                                                                                                          |
| Concerns                                                                         | Warnings                                                                               | Flood Warnings                                                                                                                                                                                                                                                                                                                                                                       |
| e.g. wind, rain, snow,                                                           | SEPA                                                                                   | 0 flood warnings and 1 flood alerts issued for England.                                                                                                                                                                                                                                                                                                                              |
| flooding, GB Weather <u>Natural</u><br>Warnings <u>Resources</u><br><u>Wales</u> | 0 flood warning and 0 flood alerts issued for Scotland.                                |                                                                                                                                                                                                                                                                                                                                                                                      |
|                                                                                  | <u>Wales</u>                                                                           | 0 flood warnings and 0 flood alerts issued for Wales.                                                                                                                                                                                                                                                                                                                                |