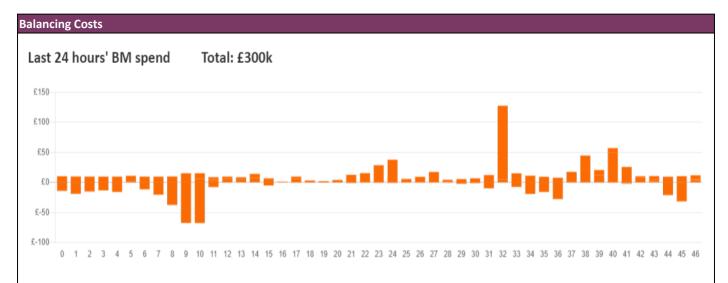

| Yesterday's Market Summary |                      |
|----------------------------|----------------------|
| Cash Out Price (Max)       | 327 £/MWh (SP 34)    |
| Cash Out Price (Min)       | 73.15 £/MWh (SP 1,2) |
| Peak Demand Yesterday      | 39,845 MW            |
| Minimum Demand             | 21,378 MW            |