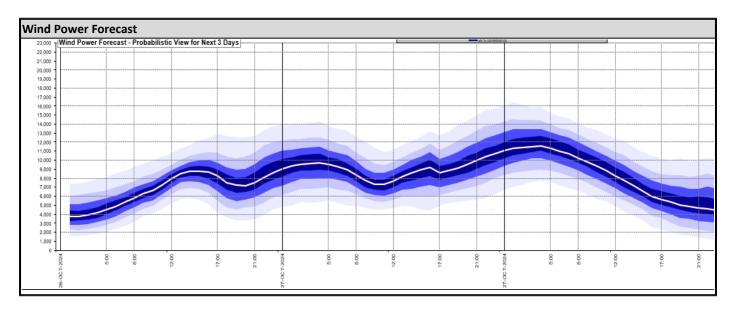

|  |                |  |

| Today's Minimum De-Rated Margin | 12,688MW (SP 37) |         |
|---------------------------------|------------------|---------|
| Current DMILL except Loss Biok  | Generation       | 1400 MW |
| Current BMU Largest Loss Risk   | Demand           | 1000 MW |

## **Balancing Costs**

| Yesterday's Market Summary |  |  |
|----------------------------|--|--|
| Cash Out Price (Max)       |  |  |
| Cash Out Price (Min)       |  |  |
| Peak Demand Yesterday      |  |  |
| Minimum Demand             |  |  |

| <br>Interconnector          |        |        |         |
|-----------------------------|--------|--------|---------|
| Net Transfer Capacity (MWs) |        |        |         |
| Today                       | Import | Export | Remarks |







| Weather                                                                                | Source                                                   | Commentary                                                                                                                                                                                                                                                                                                                                                       |
|----------------------------------------------------------------------------------------|----------------------------------------------------------|--------------------------------------------------------------------------------------------------------------------------------------------