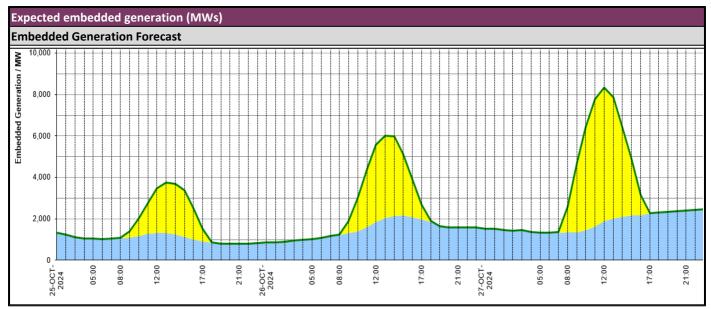

|  |                |  |

| Today's Minimum De-Rated Margin | 12,688MW (SP 37) |         |
|---------------------------------|------------------|---------|
| Current DMILL except Loss Biok  | Generation       | 1400 MW |
| Current BMU Largest Loss Risk   | Demand           | 1000 MW |

## **Balancing Costs**

| Yesterday's Market Summary |  |  |
|----------------------------|--|--|
| Cash Out Price (Max)       |  |  |
| Cash Out Price (Min)       |  |  |
| Peak Demand Yesterday      |  |  |
| Minimum Demand             |  |  |

| <br>Interconnector          |        |        |         |
|-----------------------------|--------|--------|---------|
| Net Transfer Capacity (MWs) |        |        |         |
| Today                       | Import | Export | Remarks |







| Weather                                                                                | Source                                                   | Commentary                                                                                                                                                                                                                                                                                                                                                       |
|----------------------------------------------------------------------------------------|----------------------------------------------------------|------------------------------------------------------------------------------------------------------------------------------------------------