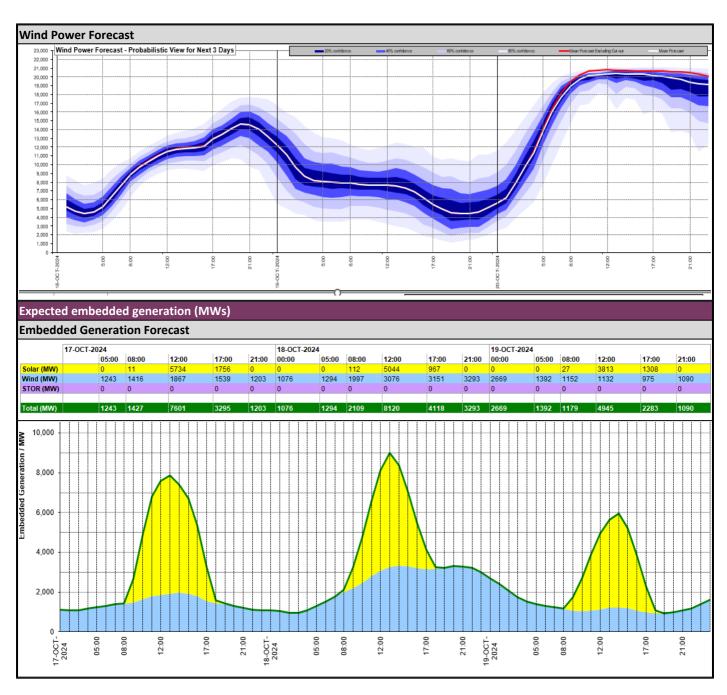

0   | Fully Available                      |  |
| Ireland (EWIC)                             | 500    | 500    | Fully Available                      |  |
| France (ElecLink)                          | 0      | 0      | Unplanned Outage                     |  |
| Northern Ireland (MOYLE)                   | 450    | 450    | Fully Available                      |  |
| Norway (NSL)                               | 1400   | 1400   | Fully Available                      |  |
| France (IFA2)                              | 0      | 0      | Unplanned Outage                     |  |
| Viking Link                                | 1400   | 1400   | Fully Available                      |  |
| Ireland (GreenLink)                        | 0      | 0      | Not yet commissioned                 |  |





| Weather                                                                                   | Source                                                   | Commentary                                                                                                                                                                                                                                                                                                                                                                                                                                                                              |
|-------------------------------------------------------------------------------------------|----------------------------------------------------------|-------------------