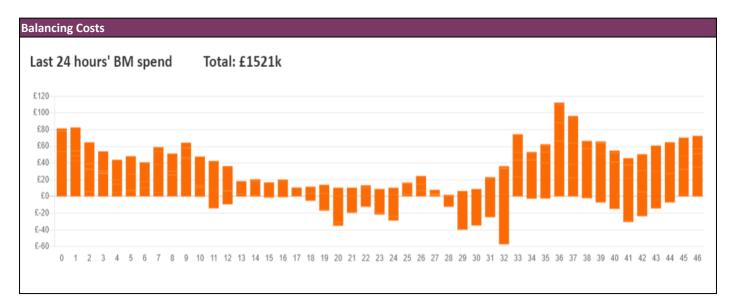

---------|--|----------------|--|
| General Status                                           |  | Voltage        |  |
| Demand                                                   |  | System Inertia |  |
| System Margins                                           |  | Weather        |  |
| Generation                                               |  | Transmission   |  |
| Active Constraints                                       |  |                |  |
| System Warning                                           |  |                |  |

| Today's Minimum De-Rated Margin | 12,192MW (SP 38) |         |
|---------------------------------|------------------|---------|
| Current DMILL expect Loca Dick  | Generation       | 1300 MW |
| Current BMU Largest Loss Risk   | Demand           | 1050 MW |



| Yesterday's Market Summary |                      |  |
|----------------------------|----------------------|--|
| Cash Out Price (Max)       | £129 /MWh (SP 17,18) |  |
| Cash Out Price (Min)       | £55.84/MWh (SP 26)   |  |
| Peak Demand Yesterday      | 34,044 MW            |  |
| Minimum Demand             | 20,000 MW            |  |

| Interconnector Net Transfer Capacity (MWs) |        |        |                                      |  |
|--------------------------------------------|--------|--------|--------------------------------------|--|
| Today                                      | Import | Export | Remarks                              |  |
| Netherlands (BritNed)                      | 1000   | 1000   | Fully Available                      |  |
| France (IFA)