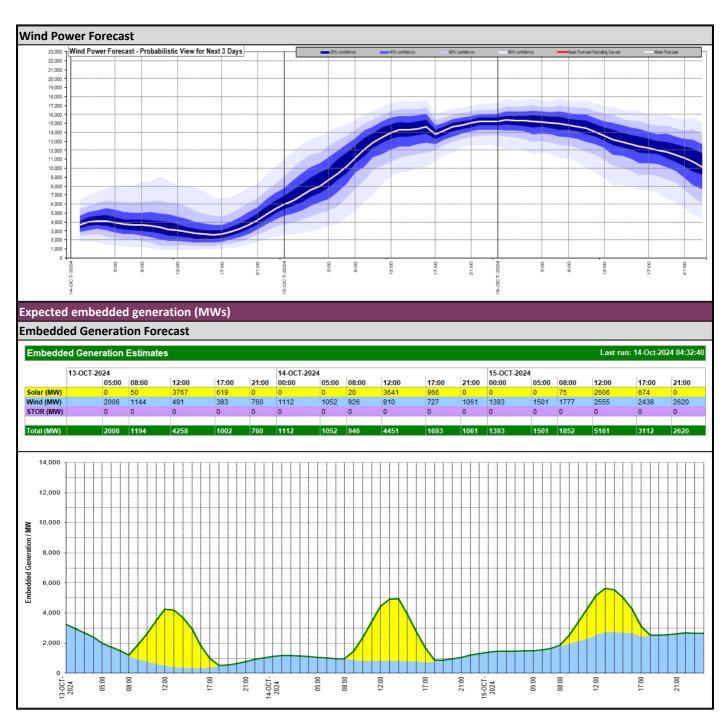

| 1000   | 1000   | Fully Available                      |
| Ireland (EWIC)                             | 500    | 500    | Fully Available                      |
| France (ElecLink)                          | 0      | 0      | Unplanned Outage                     |
| Northern Ireland (MOYLE)                   | 450    | 450    | Fully Available                      |
| Norway (NSL)                               | 1400   | 1400   | Fully Available                      |
| France (IFA2)                              | 0      | 0      | Unplanned Outage                     |
| Viking Link                                | 1400   | 1400   | Fully Available                      |
| Ireland (GreenLink)                        | 0      | 0      | Not yet commissioned                 |





| Weather                                                                                   | Source                                                   | Commentary                                                                                                                                                                                                                                                                                                                                                                                                                                                |
|-------------------------------------------------------------------------------------------|----------------------------------------------------------|-------------------------------------------------