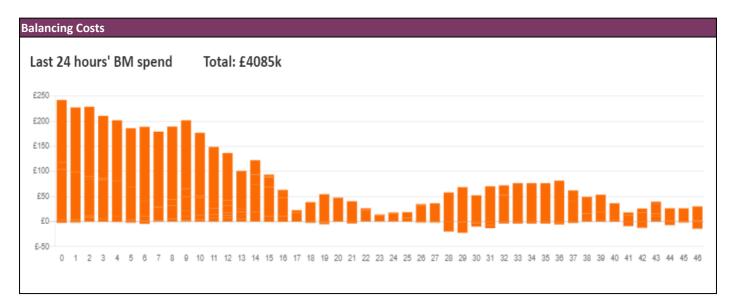

---------------------|--|----------------|--|
| General Status                                           |  | Voltage        |  |
| Demand                                                   |  | System Inertia |  |
| System Margins                                           |  | Weather        |  |
| Generation                                               |  | Transmission   |  |
| Active Constraints                                       |  |                |  |
| System Warning                                           |  |                |  |

| Today's Minimum De-Rated Margin | 684MW (SP 36) |         |
|---------------------------------|---------------|---------|
| Current DMILL expect Less Bisk  | Generation    | 1300 MW |
| Current BMU Largest Loss Risk   | Demand        | 1050 MW |



| Yesterday's Market Summary |                                        |  |
|----------------------------|----------------------------------------|--|
| Cash Out Price (Max)       | £189 /MWh (SP 31,32)                   |  |
| Cash Out Price (Min)       | £-20.63/MWh (SP 8,9,10,11,12,13,14,15) |  |
| Peak Demand Yesterday      | 34,644 MW                              |  |
| Minimum Demand             | 19,105 MW                              |  |

| Interconnector Net Transfer Capacity (MWs) |        |        |                                      |
|--------------------------------------------|--------|--------|--------------------------------------|
| Today                                      | Import | Export | Remarks                              |
| Netherlands (BritNed)