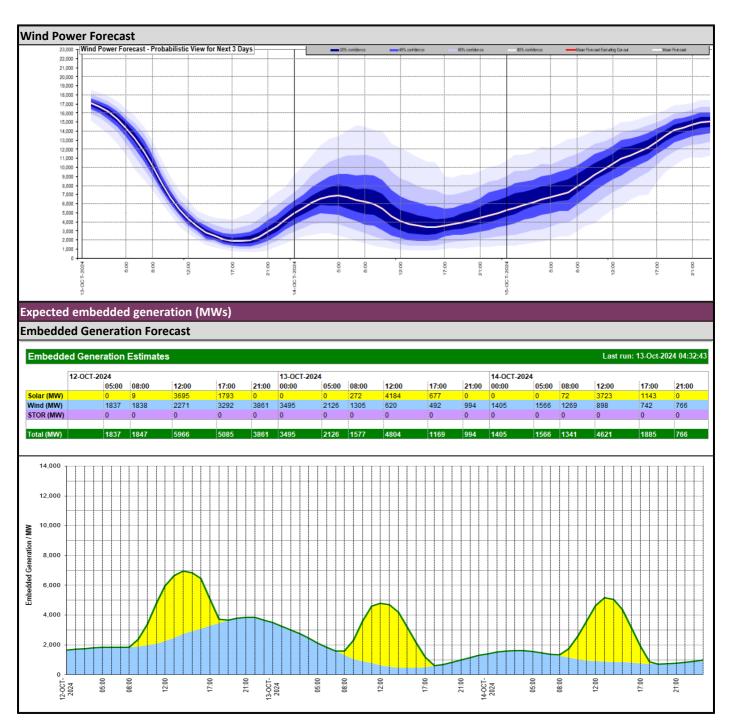

0   | Fully Available                      |  |
| Ireland (EWIC)                             | 500    | 500    | Fully Available                      |  |
| France (ElecLink)                          | 0      | 0      | Unplanned Outage                     |  |
| Northern Ireland (MOYLE)                   | 450    | 450    | Fully Available                      |  |
| Norway (NSL)                               | 1400   | 1400   | Fully Available                      |  |
| France (IFA2)                              | 0      | 0      | Unplanned Outage                     |  |
| Viking Link                                | 1400   | 1400   | Fully Available                      |  |
| Ireland (GreenLink)                        | 0      | 0      | Not yet commissioned                 |  |





| Weather                                                                                | Source                                                                     | Commentary                                                                                                                                                                                                                                                                                                                                                                          |
|----------------------------------------------------------------------------------------|----------------------------------------------------------------------------|-----------------------------------------------------------------------------------------