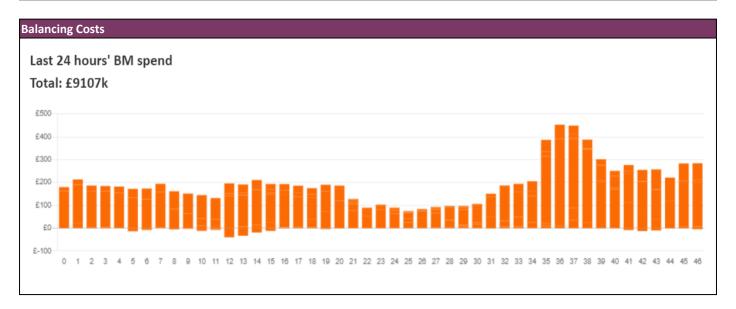

| Yesterday's Market Summary |                        |
|----------------------------|------------------------|
| Cash Out Price (Max)       | £113 /MWh (SP 36,38)   |
| Cash Out Price (Min)       | £-20.63/MWh (SP 41,42) |
| Peak Demand Yesterday      | 30,053 MW              |
| Minimum Demand             | 19,576 MW              |