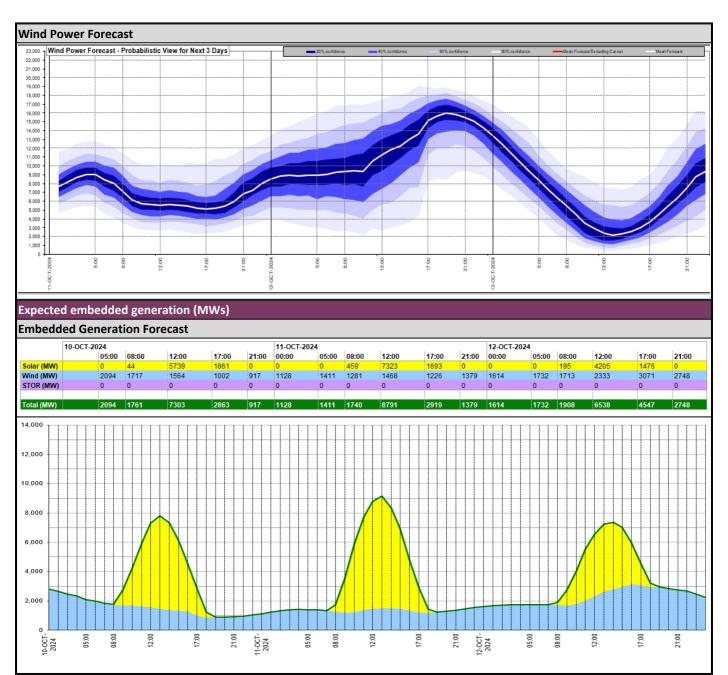

1000   | 1000   | Partially Available - planned outage |  |
| Belgium (Nemo)              | 1000   | 1000   | Fully Available                      |  |
| Ireland (EWIC)              | 500    | 500    | Fully Available                      |  |
| France (ElecLink)           | 0      | 0      | Unplanned Outage                     |  |
| Northern Ireland (MOYLE)    | 450    | 450    | Fully Available                      |  |
| Norway (NSL)                | 1400   | 1400   | Fully Available                      |  |
| France (IFA2)               | 0      | 0      | Unplanned Outage                     |  |
| Viking Link                 | 1400   | 1400   | Fully Available                      |  |
| Ireland (GreenLink)         | 0      | 0      | Not yet commissioned                 |  |





| Weather                                                                                   | Source                                                                                 | Commentary                                                                                                                                                                                                                                                                                                                                                                                                                                                                                                                                              |
|----------------------------------------------------------------------------