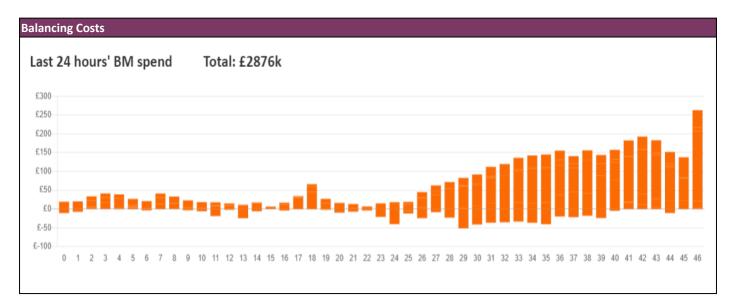

-----|--|----------------|--|
| General Status                                           |  | Voltage        |  |
| Demand                                                   |  | System Inertia |  |
| System Margins                                           |  | Weather        |  |
| Generation                                               |  | Transmission   |  |
| Active Constraints                                       |  |                |  |
| System Warning                                           |  |                |  |

| Today's Minimum De-Rated Margin | 14,210 MW (SP 36) |         |
|---------------------------------|-------------------|---------|
| Current DMILL expect Less Dick  | Generation        | 1500 MW |
| Current BMU Largest Loss Risk   | Demand            | 560 MW  |



| Yesterday's Market Summary |                       |  |
|----------------------------|-----------------------|--|
| Cash Out Price (Max)       | £133 /MWh (SP 19)     |  |
| Cash Out Price (Min)       | £0 /MWh (SP 24,41,47) |  |
| Peak Demand Yesterday      | 37,127 MW             |  |
| Minimum Demand             | 19,070 MW             |  |

| Interconnector Net Transfer Capacity (MWs) |        |        |                                      |  |
|--------------------------------------------|--------|--------|--------------------------------------|--|
| Today                                      | Import | Export | Remarks                              |  |
| Netherlands (BritNed)                      | 1000   | 1000   | Fully Available                      |  |
| France (IFA)