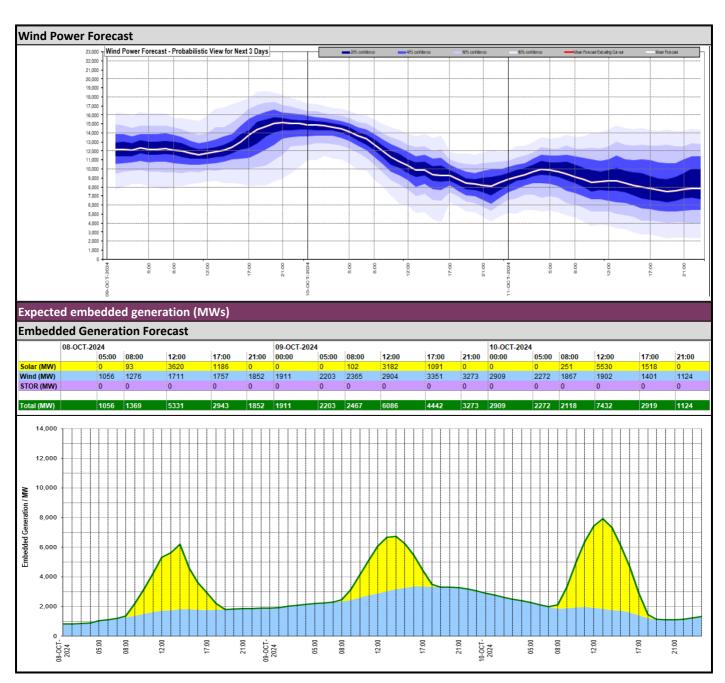

0   | Fully Available                      |  |
| Ireland (EWIC)                             | 500    | 500    | Fully Available                      |  |
| France (ElecLink)                          | 0      | 0      | Unplanned Outage                     |  |
| Northern Ireland (MOYLE)                   | 450    | 450    | Fully Available                      |  |
| Norway (NSL)                               | 1400   | 1400   | Fully Available                      |  |
| France (IFA2)                              | 0      | 0      | Unplanned Outage                     |  |
| Viking Link                                | 1400   | 1400   | Fully Available                      |  |
| Ireland (GreenLink)                        | 0      | 0      | Not yet commissioned                 |  |





| Weather                                                            | Source                        | Commentary                                                                                                                                                                                                                                                                           |
|--------------------------------------------------------------------|-------------------------------|--------------------------------------------------------------------------------------------------------------------------------------------------------------------------------------------------------------------------------------------------------------------------------------|
| Latest forecast (Summary)  Met O