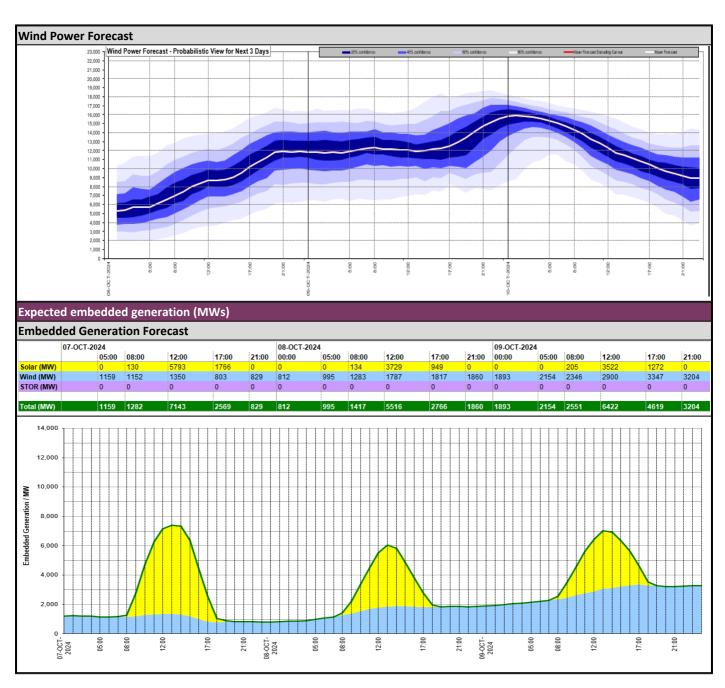

| Weather                                                                                   | Source                                                   | Commentary                                                                                                                                                                                                                                                                                                                                                                                                                                    |
|-------------------------------------------------------------------------------------------|----------------------------------------------------------|-----------------------------------------------------------------------------------------------------------------------------------------------------------------------------------------------------------------------------------------------------------------------------------------------------------------------------------------------------------------------------------------------------------------------------------------------|
| Latest forecast<br>(Summary)                                                              | Met Office<br>SEPA<br>Natural<br>Resources<br>Wales      | Cloudy with outbreaks of rain across parts of Scotland. Elsewhere, a mix of sunny spells and scattered showers. Showers will be heavy at times with some thundery downpours and hail in the south and west. Feeling warm in sunny spells.  Tonight: Clear spells and showers for many with thunderstorms across some southern parts of England. Staying cloudy in Scotland with outbreaks of rain. Mist patches possible in any clear spells. |
| General Weather<br>Concerns<br>e.g. wind, rain, snow,<br>flooding, GB Weather<br>Warnings | Met Office Weather Warnings SEPA Natural Resources Wales | UK Weather Warnings No weather warnings are in force for the UK  Flood Warnings 4 flood warnings and 32 flood alerts issued for England.  0 flood warnings and 0 flood alerts issued for Scotland.  0 flood warnings and 0 flood alerts issued for Wales.                                                                                                                                                                                     |