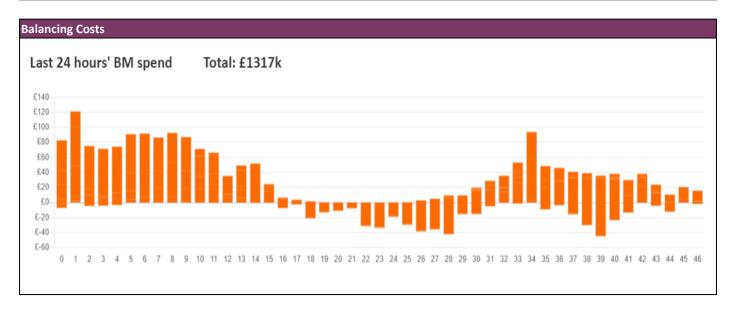

| Yesterday's Market Summary |                      |  |
|----------------------------|----------------------|--|
| Cash Out Price (Max)       | £157.89 /MWh (SP 36) |  |
| Cash Out Price (Min)       | £1 /MWh (SP 5-6)     |  |
| Peak Demand Yesterday      | 37,483 MW            |  |
| Minimum Demand             | 20,190 MW            |  |