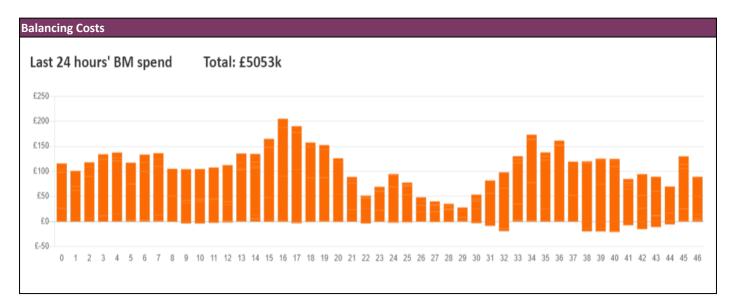

| Yesterday's Market Summary |                          |  |
|----------------------------|--------------------------|--|
| Cash Out Price (Max)       | 119 £/MWh (SP 36)        |  |
| Cash Out Price (Min)       | -19.67 £/MWh (SP 42, 43) |  |
| Peak Demand Yesterday      | 30,214 MW                |  |
| Minimum Demand             | 17,760 MW                |  |