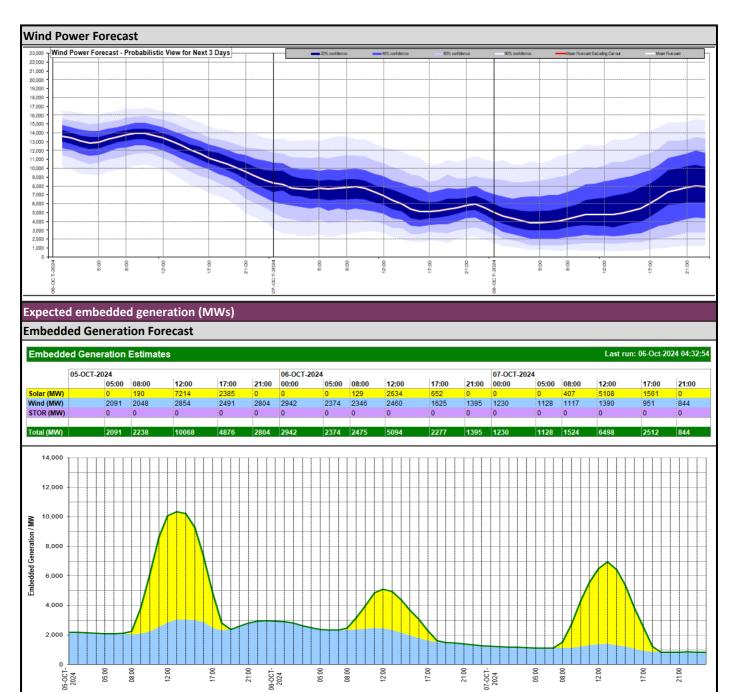

| 1000   | 1000   | Fully Available                      |
| Ireland (EWIC)                             | 500    | 500    | Fully Available                      |
| France (ElecLink)                          | 0      | 0      | Unplanned Outage                     |
| Northern Ireland (MOYLE)                   | 450    | 450    | Fully Available                      |
| Norway (NSL)                               | 1400   | 1400   | Fully Available                      |
| France (IFA2)                              | 0      | 0      | Unplanned Outage                     |
| Viking Link                                | 1400   | 1400   | Fully Available                      |
| Ireland (GreenLink)                        | 0      | 0      | Not yet commissioned                 |





| Weather                                                                                   | Source                                                   | Commentary                                                                                                                                                                                                                                                                                                                                                                                                                                                         |
|-------------------------------------------------------------------------------------------|----------------------------------------------------------|----------------------------------------