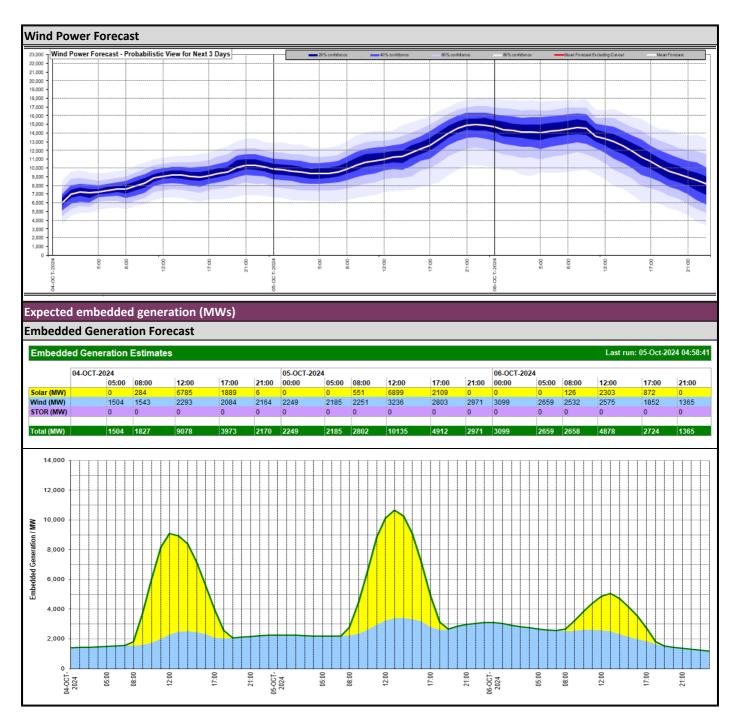

| 1000   | 1000   | Fully Available                      |
| Ireland (EWIC)                             | 500    | 500    | Fully Available                      |
| France (ElecLink)                          | 0      | 0      | Unplanned Outage                     |
| Northern Ireland (MOYLE)                   | 450    | 450    | Fully Available                      |
| Norway (NSL)                               | 1400   | 1400   | Fully Available                      |
| France (IFA2)                              | 0      | 0      | Unplanned Outage                     |
| Viking Link                                | 1400   | 1400   | Fully Available                      |
| Ireland (GreenLink)                        | 0      | 0      | Not yet commissioned                 |





| Weather                                               | Source                                              | Commentary                                                                                                                                                                                                                                                                                                                                                                                                                                                                                |
|-------------------------------------------------------|-----------------------------------------------------|---------------------------------------------------------------------------------------------------