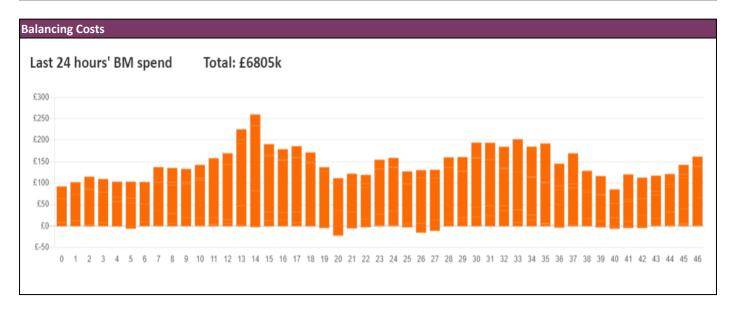

-|--|----------------|--|
| General Status                                           |  | Voltage        |  |
| Demand                                                   |  | System Inertia |  |
| System Margins                                           |  | Weather        |  |
| Generation                                               |  | Transmission   |  |
| Active Constraints                                       |  |                |  |
| System Warning                                           |  |                |  |

| Today's Minimum De-Rated Margin  | 18,771 MW (SP 38) |         |
|----------------------------------|-------------------|---------|
| Coverant DMILL avgest Loss Diels | Generation        | 1500 MW |
| Current BMU Largest Loss Risk    | Demand            | 560 MW  |



| Yesterday's Market Summary |                      |
|----------------------------|----------------------|
| Cash Out Price (Max)       | 123 £/MWh (SP 37,39) |
| Cash Out Price (Min)       | -10 £/MWh (SP 8)     |
| Peak Demand Yesterday      | 32,620 MW            |
| Minimum Demand             | 18,910 MW            |

| Interconnector Net Transfer Capacity (MWs) |        |        |                                      |
|--------------------------------------------|--------|--------|--------------------------------------|
| Today                                      | Import | Export | Remarks                              |
| Netherlands (BritNed)                      | 1000   | 1000   | Fully Available                      |
| France (IFA)                               | 1000   | 1