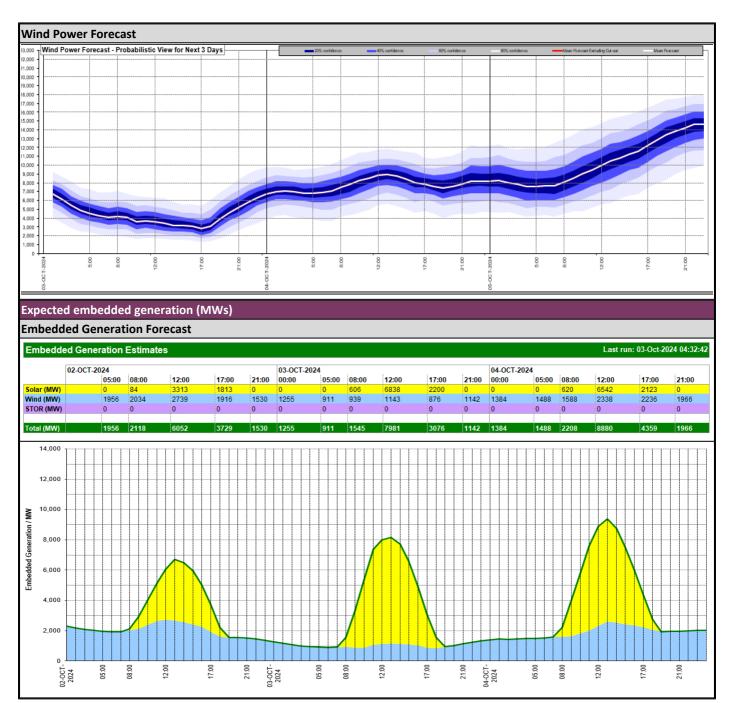

1000   | 1000   | Partially Available - planned outage |  |
| Belgium (Nemo)              | 1000   | 1000   | Fully Available                      |  |
| Ireland (EWIC)              | 500    | 500    | Fully Available                      |  |
| France (ElecLink)           | 0      | 0      | Unplanned Outage                     |  |
| Northern Ireland (MOYLE)    | 450    | 450    | Fully Available                      |  |
| Norway (NSL)                | 1400   | 1400   | Fully Available                      |  |
| France (IFA2)               | 0      | 0      | Unplanned Outage                     |  |
| Viking Link                 | 1400   | 1400   | Fully Available                      |  |
| Ireland (GreenLink)         | 0      | 0      | Not yet commissioned                 |  |





| Weather                                                                                   | Source                                                                                 | Commentary                                                                                                                                                                                                                                                                                                                                                                                                                                           |
|-------------------------------------------------------------------------------------------|-----------------------------------------------------------------------------------