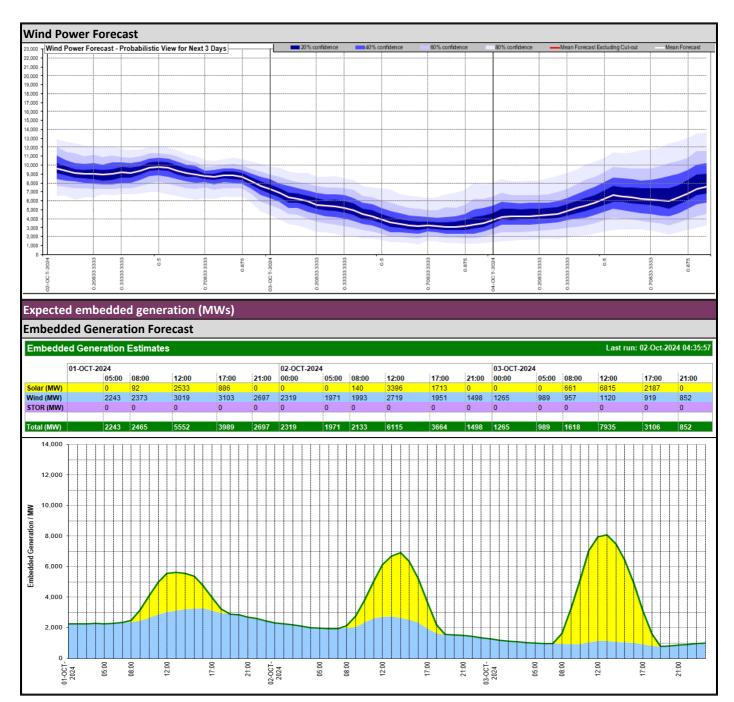

ance (IFA)                | 1000   | 1000   | Partially Available - planned outage |
| Belgium (Nemo)              | 1000   | 1000   | Fully Available                      |
| Ireland (EWIC)              | 500    | 500    | Fully Available                      |
| France (ElecLink)           | 0      | 0      | Unplanned Outage                     |
| Northern Ireland (MOYLE)    | 450    | 450    | Fully Available                      |
| Norway (NSL)                | 1400   | 1400   | Fully Available                      |
| France (IFA2)               | 0      | 0      | Unplanned Outage                     |
| Viking Link                 | 1400   | 1400   | Fully Available                      |
| Ireland (GreenLink)         | 0      | 0      | Not yet commissioned                 |





| Weather                                                                                   | Source                                                                                 | Commentary                                                                                                                                                                                                                                                                                                                                                                                                                           |
|-------------------------------------------------------------------------------------------|----------------------------------------------------------------------------------------|----------