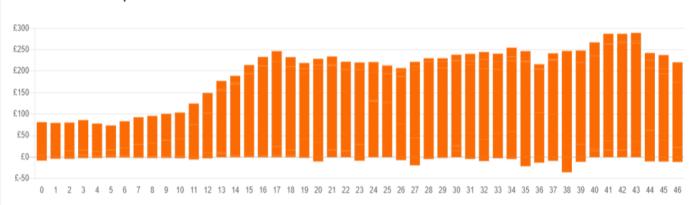

## **Balancing Costs**

Last 24 hours' BM spend

Total: £8985k

| Yesterday's Market Summary |                  |
|----------------------------|------------------|
| Cash Out Price (Max)       | £ 93 (SP 16)     |
| Cash Out Price (Min)       | £ -15 (SP 26,27) |
| Peak Demand Yesterday      | 26,681 MW        |
| Minimum Demand             | 17,211 MW        |