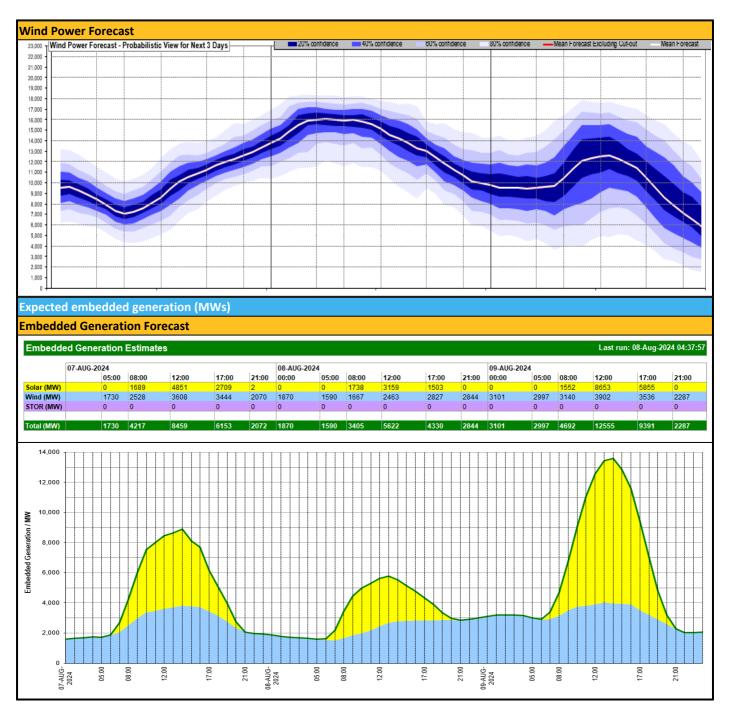

| Today's Minimum De-Rated Margin | 14,388 (SP 41) |         |
|---------------------------------|----------------|---------|
| Current DMUL lorgest Less Disk  | Generation     | 1500 MW |
| Current BMU Largest Loss Risk   | Demand         | 1050MW  |